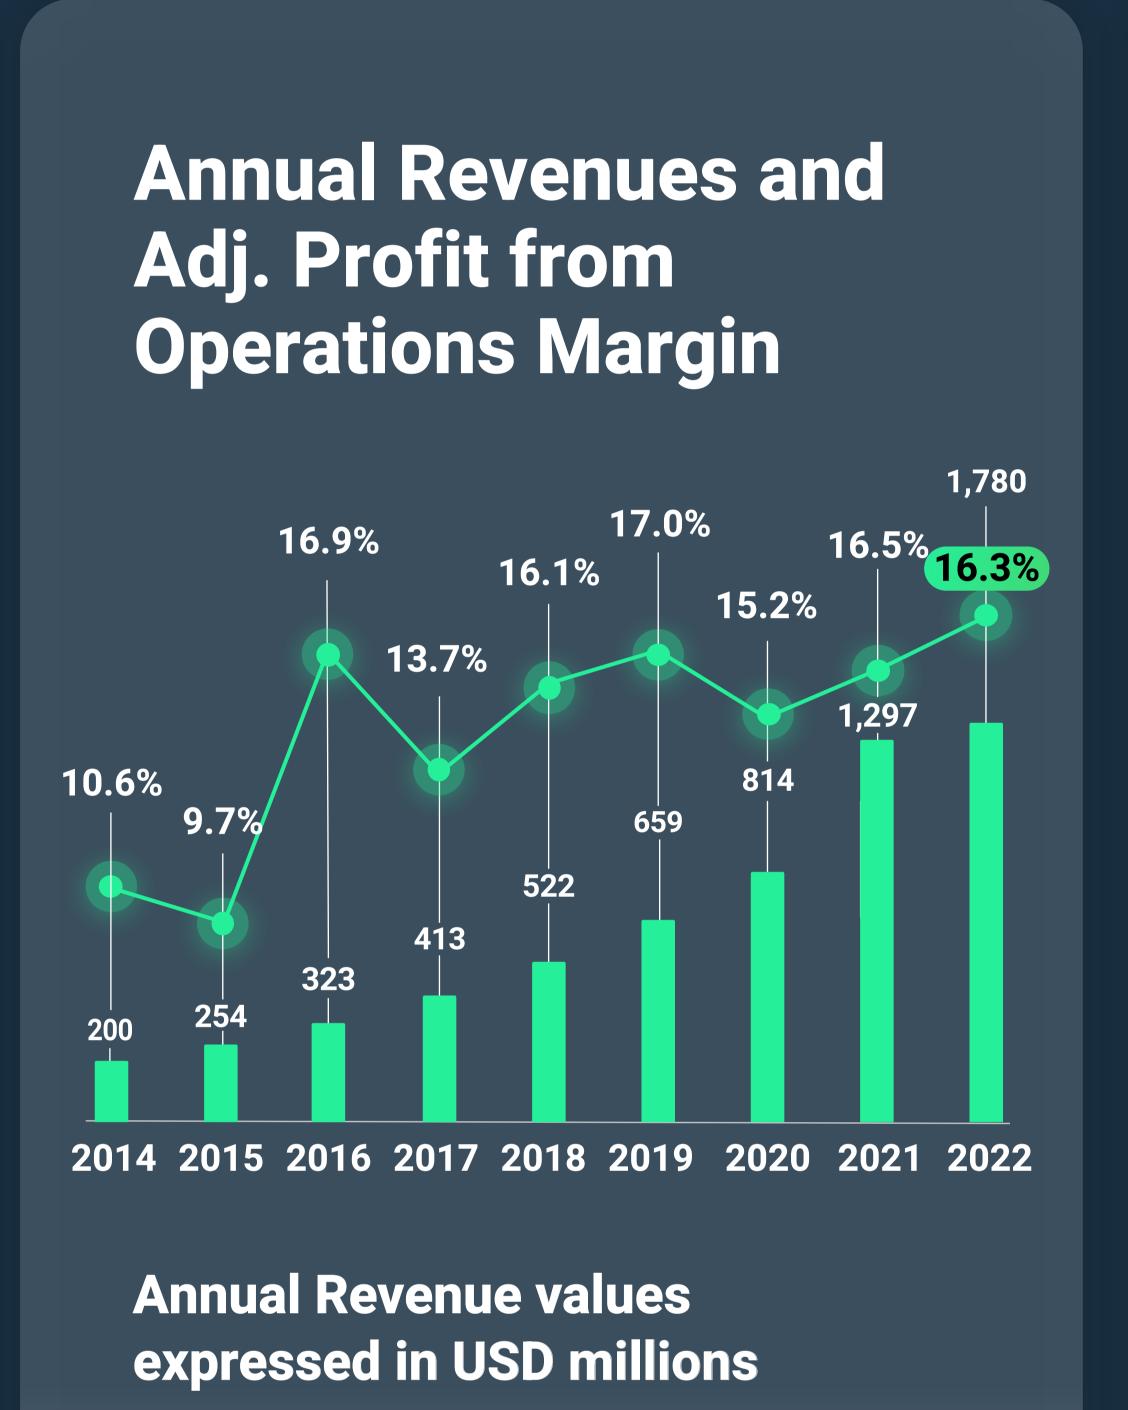

Revenue CAGR

\$75.0k

LTM Q4'22 Revenue per IT Professional

259

LTM Q4'22 Customers with over \$1M in Annual Revenue

1,249

LTM Q4'22 Total **Active Customers** Served

of LTM Q4'22 Revenue came from Existing