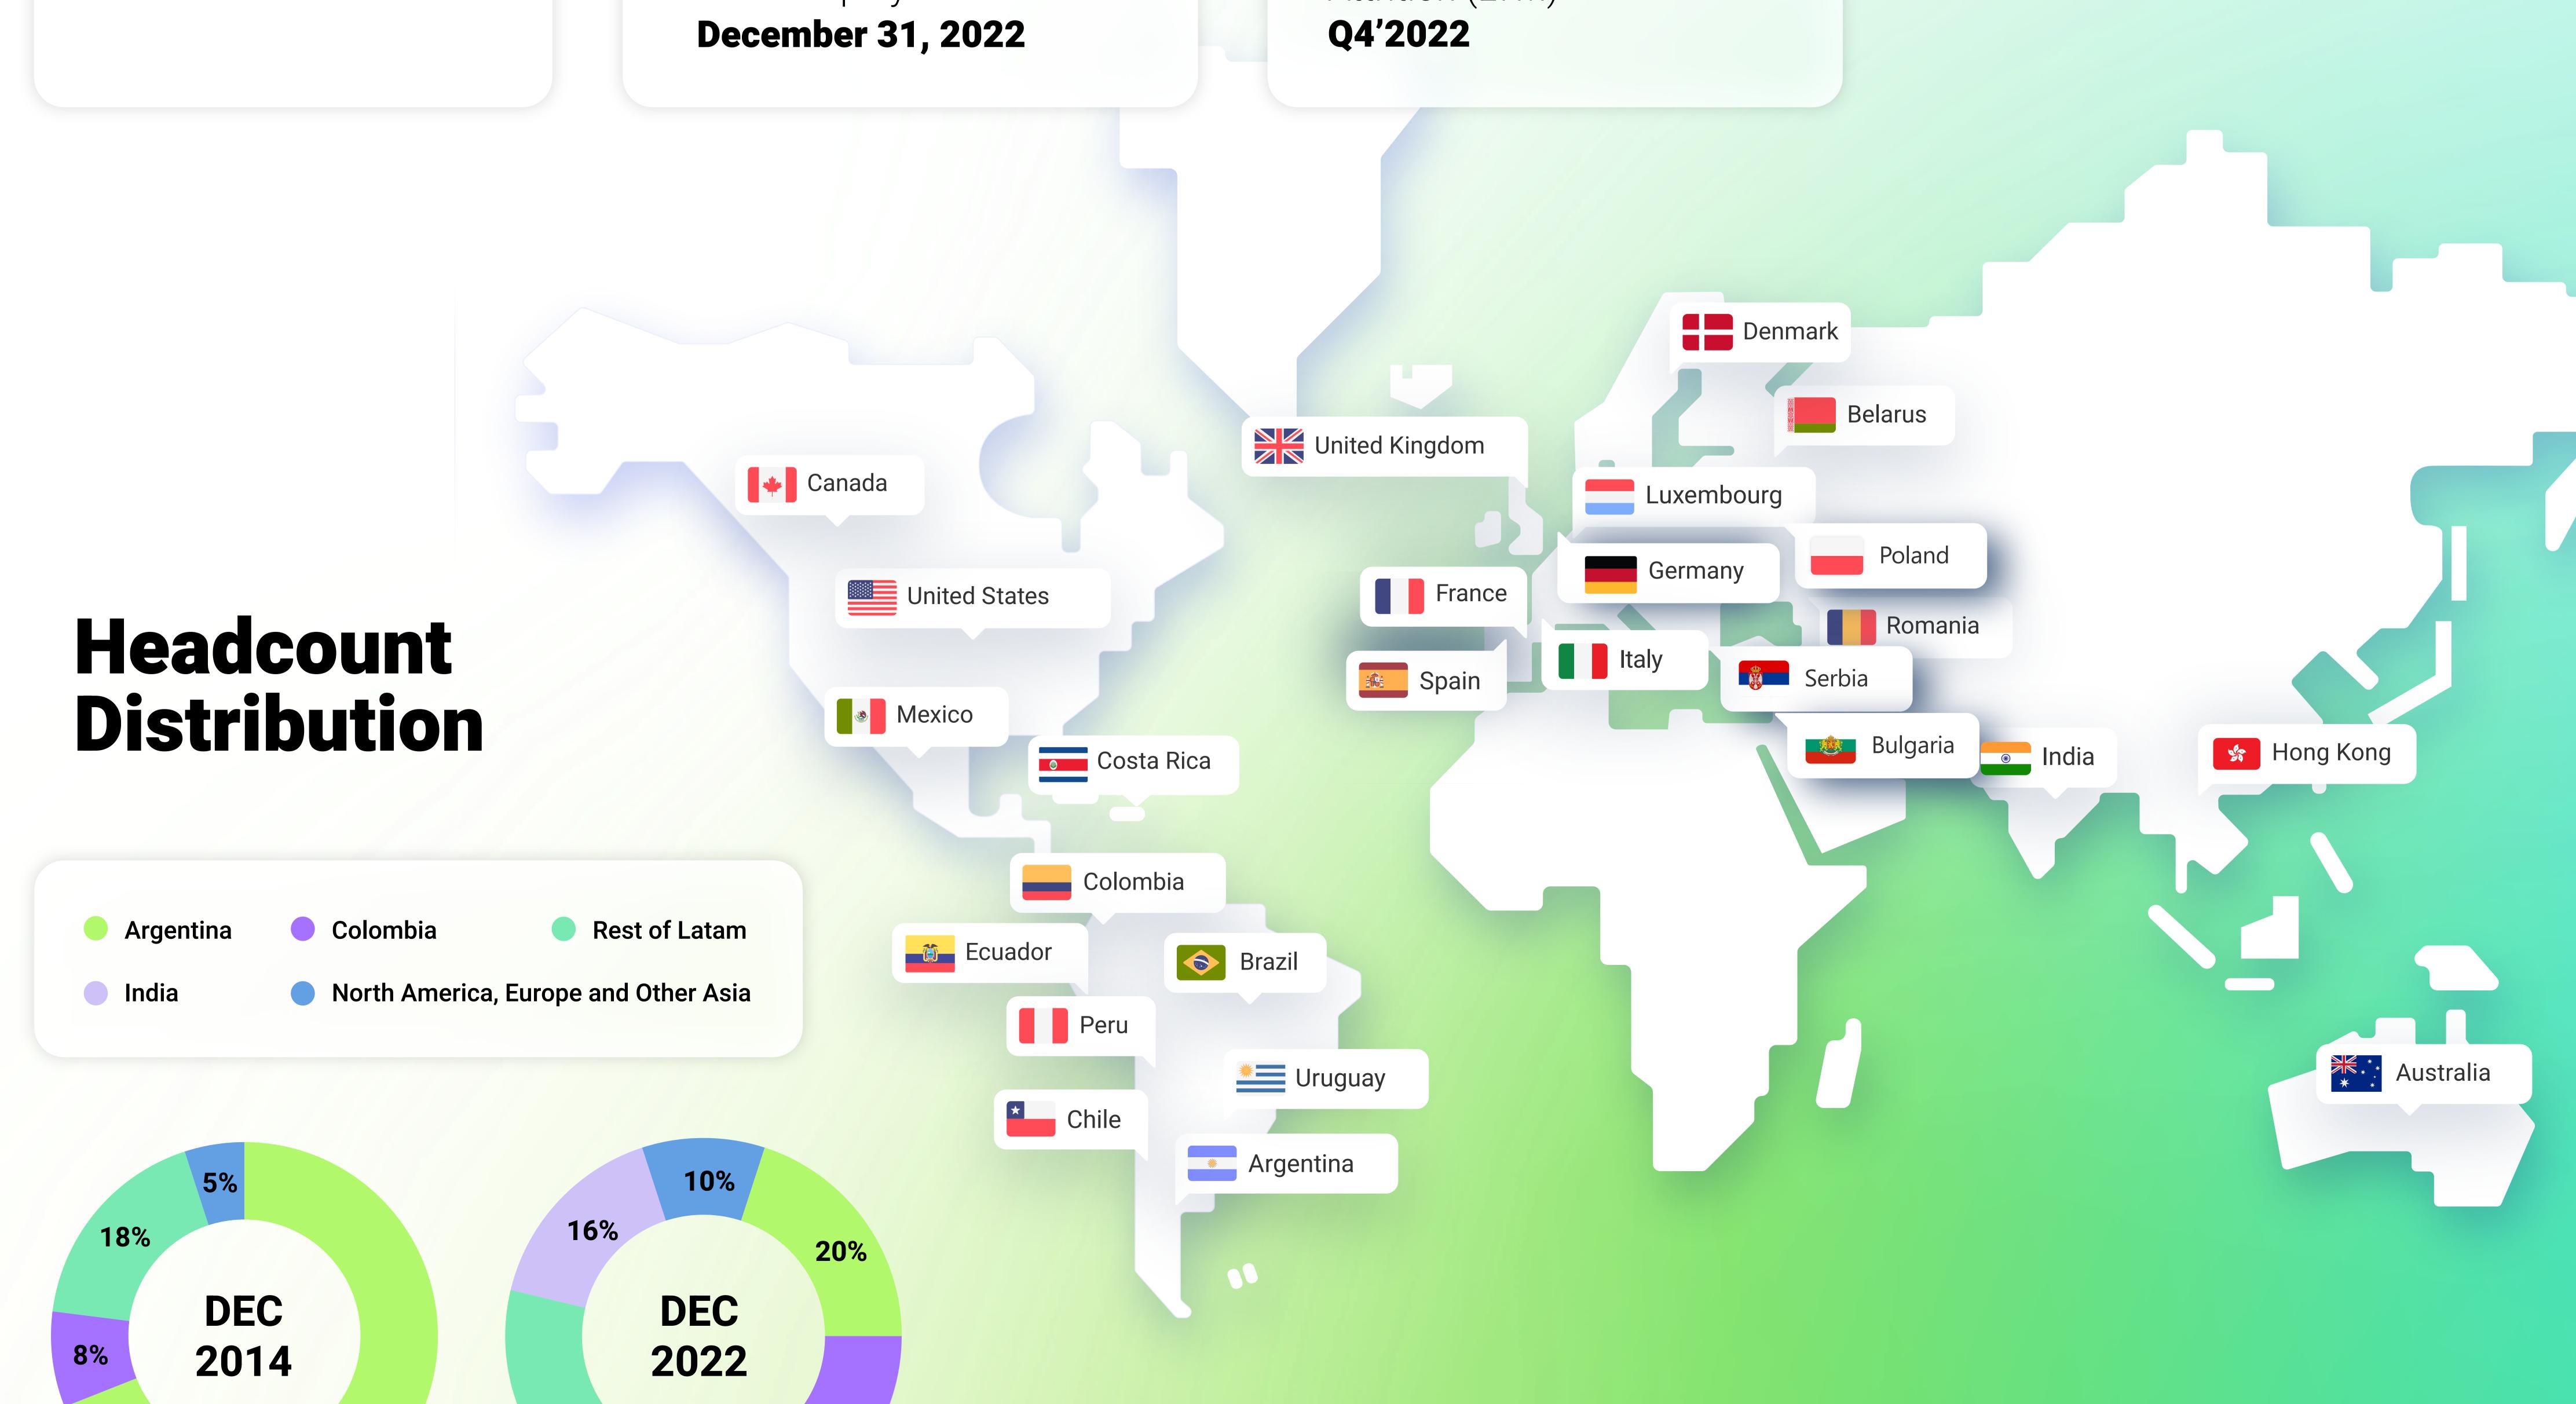

**Customers in LTM Q4'21** 

90.5%

**25+** Countries

69%

32%

27,000+

22%

Total Employees as of

16.7% Attrition (LTM)